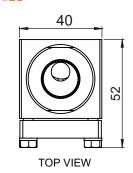

### **DIMENSION DETAILS**

### **TECHNICAL SPECIFICATION**

| General       | Mounting<br>Dimension<br>Sample     | Vertical mounting<br>85 mm (H) x 40 mm (W) x 52 mm (D)<br>Water             |
|---------------|-------------------------------------|-----------------------------------------------------------------------------|
| Material      | Body<br>Window<br>Seating<br>Finish | SS 304 (SS 316 on request) Toughened Glass PTFE Buff finish                 |
| Connection    | Sample Inlet                        | 1/2" NPT (F) for SFI12 & SFI 12M<br>3/4" NPT (F) for SFI34                  |
|               | Sample Outlet                       | 1/2" NPT (F) for SFI12<br>3/4" NPT (F) for SFI34<br>1/2" NPT (M) for SFI12M |
| Functionality | Pressure                            | 10 bar (Max.)                                                               |
|               | Temperature                         | 80°C                                                                        |

All Dimension are in MM

www.axisindia.in RA.0928