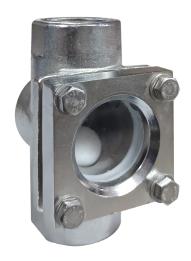

#### **DESCRIPTION**

AXIS sight flow indicators provide a quick, reliable and economical way to verify fluid flows through industrial process lines.

They are mainly used to check for the presence of flowing liquid where there is intermittent flow, partially filled lines, or entrained air.

It is designed such that there is minimal pressure drop at the component.

SS standard material ensures high reliability of the system & also ensures that equipment is designed to avoid any clogging at the component.