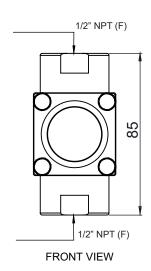

### **DIMENSION DETAILS**

### **TECHNICAL SPECIFICATION**

| General       | Mounting<br>Dimension<br>Sample     | Vertical mounting<br>85 mm (H) x 40 mm (W) x 52 mm (D)<br>Water             |
|---------------|-------------------------------------|-----------------------------------------------------------------------------|
| Material      | Body<br>Window<br>Seating<br>Finish | SS 304 (SS 316 on request) Toughened Glass PTFE Buff finish                 |
| Connection    | Sample Inlet                        | 1/2" NPT (F) for SFI12 & SFI 12M<br>3/4" NPT (F) for SFI34                  |
|               | Sample Outlet                       | 1/2" NPT (F) for SFI12<br>3/4" NPT (F) for SFI34<br>1/2" NPT (M) for SFI12M |
| Functionality | Pressure                            | 10 bar (Max.)                                                               |
|               | Temperature                         | 80°C                                                                        |

All Dimension are in MM

www.axisindia.in RA.0928