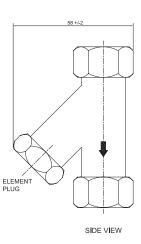

#### **DIMENSION DETAILS**

STR14

STR12

# **TECHNICAL SPECIFICATION**

| General       | Туре           | "γ"                                                |
|---------------|----------------|----------------------------------------------------|
|               | Mounting       | Vertical line mounting                             |
|               | Sample         | Water                                              |
| Material      | Body           | SS 316                                             |
|               | Seating        | 'PTFE' for element & 'Neoprene' for element plug   |
|               | Element        | SS 316 wire mesh                                   |
| Connection    | Sample inlet   | 1/4" NPT (F) for STR14 &<br>1/2" NPT (F) for STR12 |
|               | Sample outlet  | 1/4" NPT (F) for STR14 &<br>1/2" NPT (F) for STR12 |
|               | Element plug   | for maintenance                                    |
| Functionality | Pressure       | 30 kg/cm2 (Max.)                                   |
|               | Temperature    | 80°C (Max.)                                        |
|               | Retention rate | 40 micron                                          |