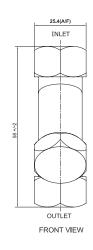

#### **DIMENSION DETAILS**

STR14

STR12

# **TECHNICAL SPECIFICATION**

| General       | Туре           | "γ"                                                |
|---------------|----------------|----------------------------------------------------|
|               | Mounting       | Vertical line mounting                             |
|               | Sample         | Water                                              |
| Material      | Body           | SS 316                                             |
|               | Seating        | 'PTFE' for element & 'Neoprene' for element plug   |
|               | Element        | SS 316 wire mesh                                   |
| Connection    | Sample inlet   | 1/4" NPT (F) for STR14 &<br>1/2" NPT (F) for STR12 |
|               | Sample outlet  | 1/4" NPT (F) for STR14 &<br>1/2" NPT (F) for STR12 |
|               | Element plug   | for maintenance                                    |
| Functionality | Pressure       | 30 kg/cm2 (Max.)                                   |
|               | Temperature    | 80°C (Max.)                                        |
|               | Retention rate | 40 micron                                          |