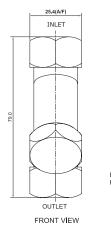

#### **DIMENSION DETAILS**

STR14

STR12

# **TECHNICAL SPECIFICATION**

| General       | Туре           | "γ"                                                |
|---------------|----------------|----------------------------------------------------|
|               | Mounting       | Vertical line mounting                             |
|               | Sample         | Water                                              |
| Material      | Body           | SS 316                                             |
|               | Seating        | 'PTFE' for element & 'Neoprene' for element plug   |
|               | Element        | SS 316 wire mesh                                   |
| Connection    | Sample inlet   | 1/4" NPT (F) for STR14 &<br>1/2" NPT (F) for STR12 |
|               | Sample outlet  | 1/4" NPT (F) for STR14 &<br>1/2" NPT (F) for STR12 |
|               | Element plug   | for maintenance                                    |
| Functionality | Pressure       | 30 kg/cm2 (Max.)                                   |
|               | Temperature    | 80°C (Max.)                                        |
|               | Retention rate | 40 micron                                          |