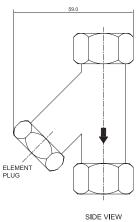

#### **DIMENSION DETAILS**

STR14

STR12

# **TECHNICAL SPECIFICATION**

| General       | Туре           | "γ"                                                |
|---------------|----------------|----------------------------------------------------|
|               | Mounting       | Vertical line mounting                             |
|               | Sample         | Water                                              |
| Material      | Body           | SS 316                                             |
|               | Seating        | 'PTFE' for element & 'Neoprene' for element plug   |
|               | Element        | SS 316 wire mesh                                   |
| Connection    | Sample inlet   | 1/4" NPT (F) for STR14 &<br>1/2" NPT (F) for STR12 |
|               | Sample outlet  | 1/4" NPT (F) for STR14 &<br>1/2" NPT (F) for STR12 |
|               | Element plug   | for maintenance                                    |
| Functionality | Pressure       | 30 kg/cm2 (Max.)                                   |
|               | Temperature    | 80°C (Max.)                                        |
|               | Retention rate | 40 micron                                          |