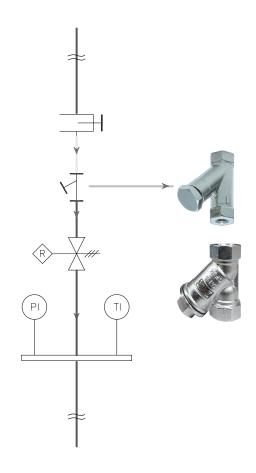

| Element        | SS 316 wire mesh                                   |
| Connection    | Sample inlet   | 1/4" NPT (F) for STR14 &<br>1/2" NPT (F) for STR12 |
|               | Sample outlet  | 1/4" NPT (F) for STR14 &<br>1/2" NPT (F) for STR12 |
|               | Element plug   | for maintenance                                    |
| Functionality | Pressure       | 30 kg/cm2 (Max.)                                   |
|               | Temperature    | 80°C (Max.)                                        |
|               | Retention rate | 40 micron                                          |

# PRODUCT

| Description      | Part No. | Qty.  |
|------------------|----------|-------|
| Strainer – STR14 | ASPL2782 | 1 No. |
| Strainer – STR12 | ASPL2993 | 1 No. |

# APPLICATION DIAGRAM