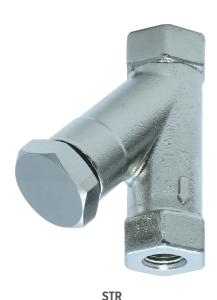

# Strainer STR

#### **DESCRIPTION**

AXIS Strainers are a means of protecting downstream mechanical components such as Gauges, Analyzers, Flowmeters, and Back pressure regulators from possible damage due to debris such as rust, pipe scale, sediment, and/or other solid particulates.

Machined seats in both body caps align and lock the screen in place to stop sediment bypass.

Mesh construction ensures the best performance and its right area as well as additional strength of the body of the removable plug to increase life and reliability while opening and closing the plug.